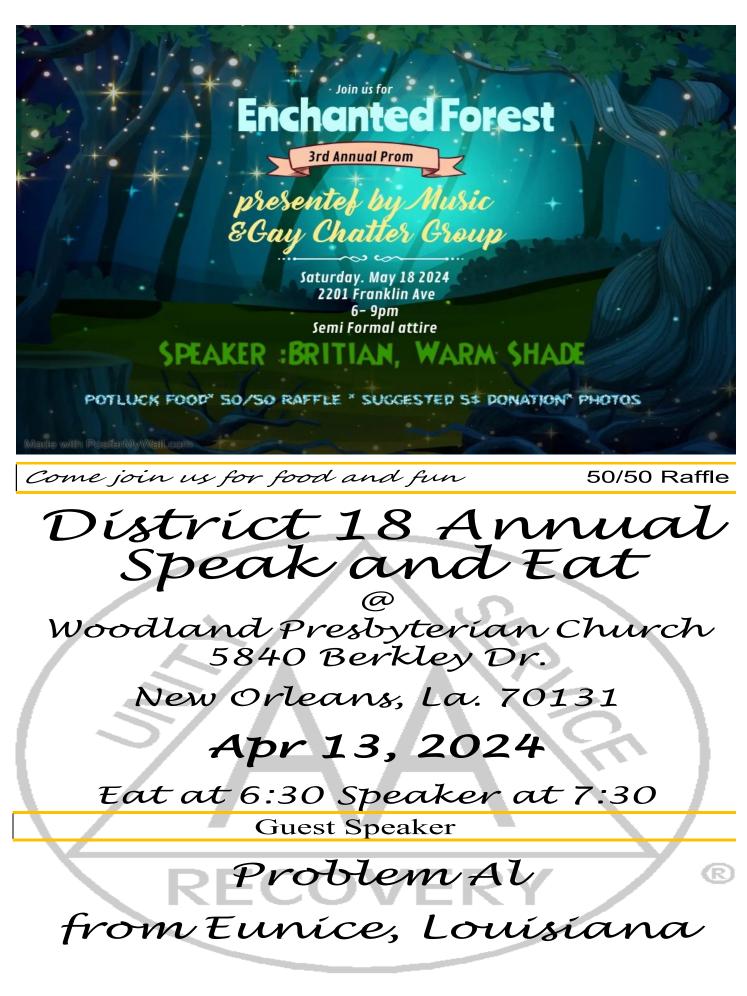

#### VII District reports

District 19 –Lynn-Group is in need of a Treasury . A Grapevine workshop April 13<sup>th</sup> 14 at Vineyard Church Kenner. Call Lynn for both 504-593-3739

Please see flyers on line.

## District 18

Meets 6pm, 2nd Tuesday monthly, 1500 Lafayette St., Gretna, LA 70053 Mailing address: P.O.Box 2493, Gretna, LA 70054