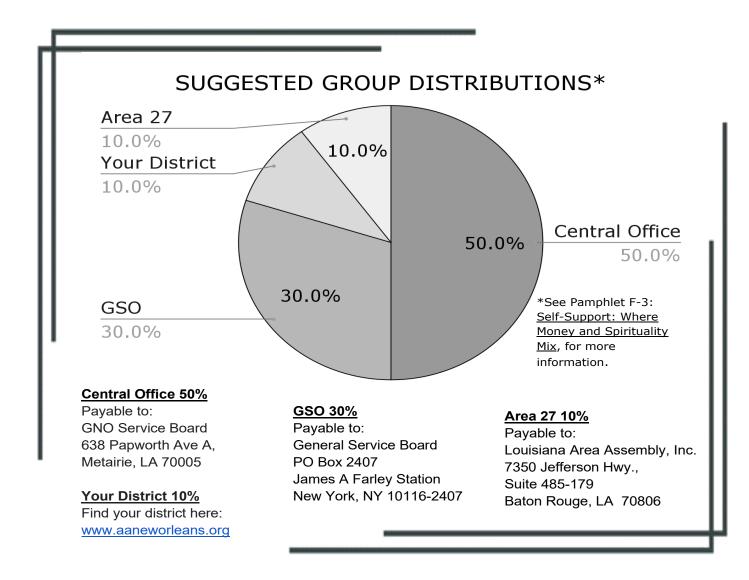

## **FEBRUARY 2024 CONTRIBUTIONS**

| GROUP                    |       |
|--------------------------|-------|
| BIG EASY                 | \$40  |
| CRECENT                  | \$1   |
| RISE THE BOTTOM          | \$25  |
| RIGHT TRACK              | \$4   |
| SEEKERS                  | \$150 |
| ST. JOHN'S NOON          | \$50  |
| TANGIPAHOA               | \$20  |
| WAYBACK                  | \$500 |
| YOUNG AT HEART           | \$50  |
| 14 MEMBERS               | \$444 |
| 10 GROUPS                | \$991 |
| 34 CENTRAL OFFICE BACKER | \$850 |
|                          |       |